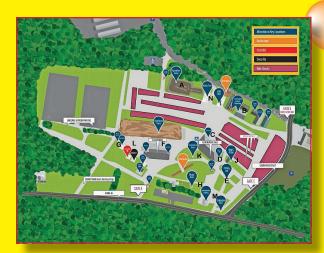

Letters following the event is the location of the event on the map \*\*All events, performances & schedules are subject to change without further notice