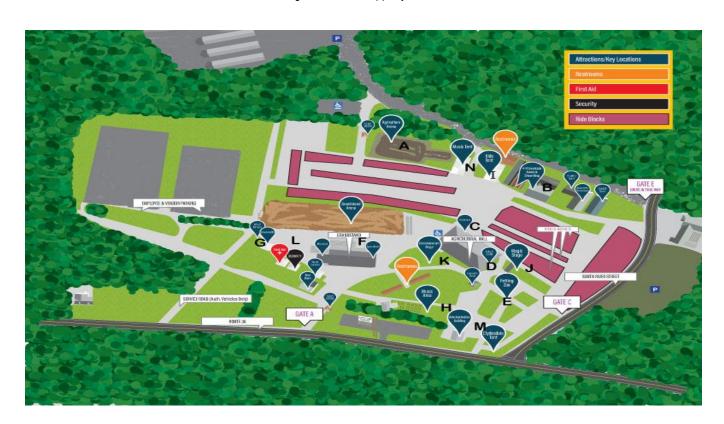

Letters following the event is the location of the event on the map

\*\*All events, performances & schedules are subject to change without further notice\*\*